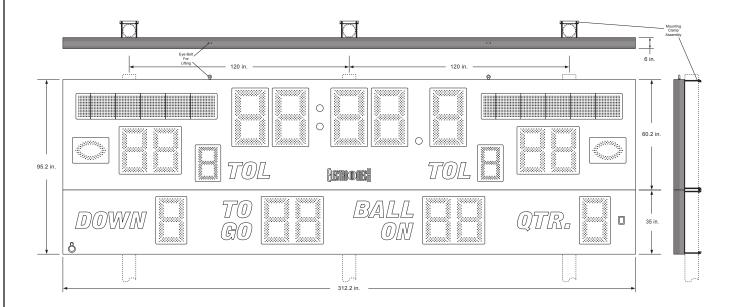

Cabinet Size, Weight: 26 ft. x 8 ft., 680 lbs.

## Display Sizes:

24 in. tall Home Score

24 in. tall Guest Score

30 in. tall 5-Digit Track Clock

24 in. tall Down

24 in. tall To Go

24 in. tall Ball On

24 in. tall Quarter

18 in. tall Home Time Outs Left

18 in. tall Guest Time Outs Left

10 in, tall Possession Indicators

11 in. tall 14 x 88 pixel ETNs

# Standard Post Sizes:

3 each, max diameter 7 in.